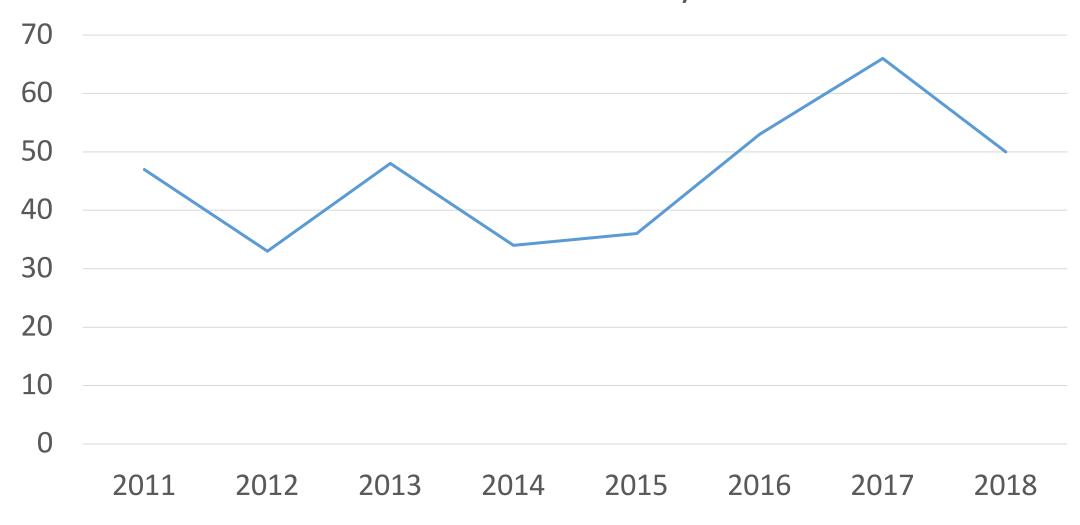

|                                                             |                       |              |                                       |                 |              |               | \$1,000          |  |  |
| 11/15/25      |                  |                                                             |                       |              |                                       |                 |              |               | \$1,000          |  |  |

### Membership Update (as of 11/13/18)

- Current members (through Nov. 2018): 101
- Lifetime members: 30
- New members joined at or since ASC 2016: 50
- New members since last ASC 2017: 28
- Members through 2019 or later: 74

- Online transactions: 91
- Online transactions since last ASC: 45

### Number of Renewals by Year



### IMPORTANT!

• If you do not use a personal email address for our Google Group but a school one, please notify me (<u>siyuliu@psu.edu</u>) if you have a job change.

Direct renewal: <a href="http://acccj.org/thank-you/">http://acccj.org/thank-you/</a>