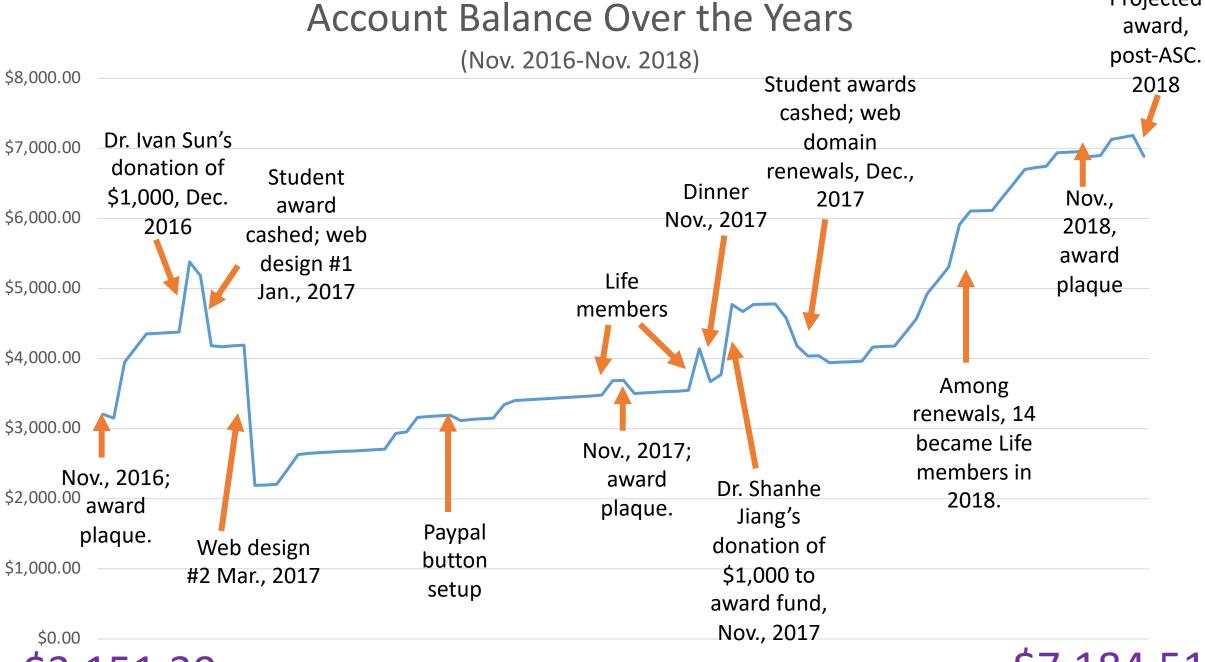

## Financial Report (Nov. 2017 – Nov. 2018)

|              |                                                                                                                                                                                                                                                                  | Treasurer: Siyu Liu |  |  |  |  |
|--------------|------------------------------------------------------------------------------------------------------------------------------------------------------------------------------------------------------------------------------------------------------------------|---------------------|--|--|--|--|
| Last Balance | As of last report on 11/15/2017                                                                                                                                                                                                                                  | \$3,534.75          |  |  |  |  |
|              |                                                                                                                                                                                                                                                                  |                     |  |  |  |  |
|              | Total                                                                                                                                                                                                                                                            | \$5,100.99          |  |  |  |  |
| Deposit      | Donation (Hui Wang, Luye Li, Su Jiang)                                                                                                                                                                                                                           | \$123.00            |  |  |  |  |
|              | Donation to student paper fund (Shanhe Jiang)                                                                                                                                                                                                                    | \$1,000.00          |  |  |  |  |
|              | Membership fees collected since last report                                                                                                                                                                                                                      | \$4,107.00          |  |  |  |  |
|              | 18 life members: Fei Luo, Min Xie, Spencer Li, Shanhe Jiang,<br>Mengyan Dai, Brad Smith, Luye Li, Jianhong Liu, Jonathan Lee,<br>Charles Chang, Su Jiang, Charles Klahm, Liying Li, Shun-Yung Wang,<br>Xiaochen Hu, Peter Grabosky, and Yanpeng Jiao (total: 30) | \$3,600.00          |  |  |  |  |
|              | Fee to Paypal                                                                                                                                                                                                                                                    | -\$129.01           |  |  |  |  |
| Withdrawal   | Total                                                                                                                                                                                                                                                            | -\$1,451.23         |  |  |  |  |
|              | Student award (2017)                                                                                                                                                                                                                                             | -\$400.00           |  |  |  |  |
|              | 2017 ASC Dinner                                                                                                                                                                                                                                                  | -\$435.00           |  |  |  |  |
|              | Website server renewal (bluehost and register.com)                                                                                                                                                                                                               | -\$542.64           |  |  |  |  |
|              | Award plaques                                                                                                                                                                                                                                                    | -\$73.59            |  |  |  |  |
|              | Checkbook                                                                                                                                                                                                                                                        | \$0.00              |  |  |  |  |
| Balance      | Prepared on 11/10/18                                                                                                                                                                                                                                             | \$7,184.51          |  |  |  |  |

\$7,184.51

Projected