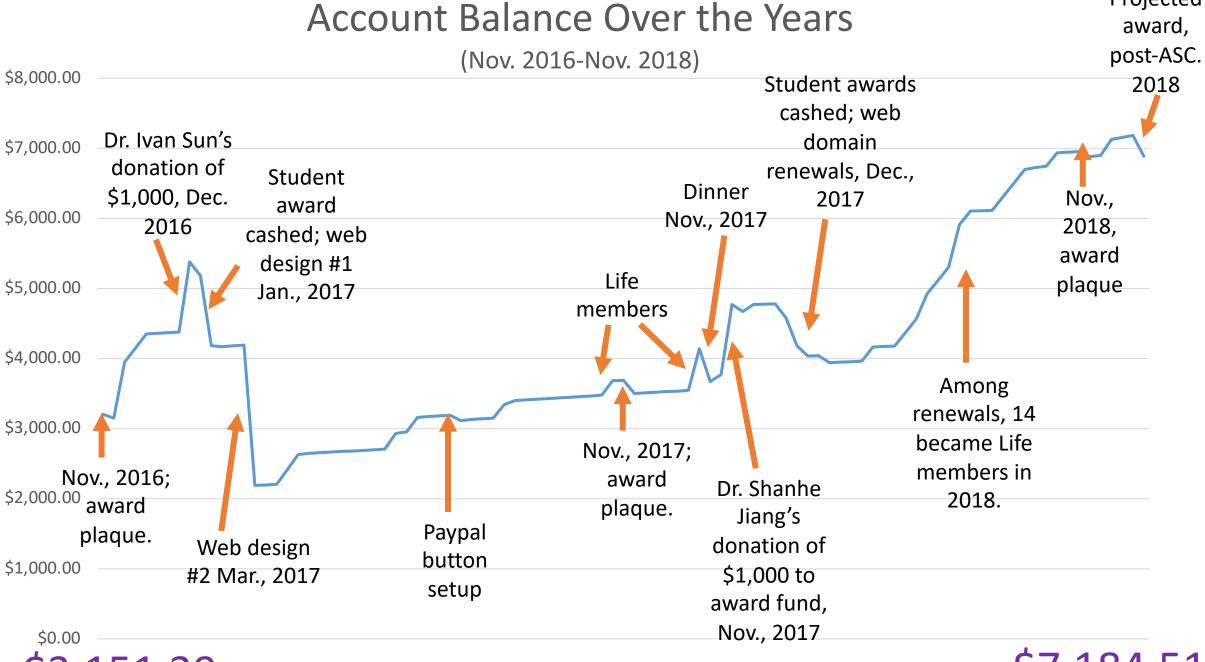

| -\$10.59            |
|              | IRS exempt status renewal and postage                                                                                                           | -\$606.00           |
|              | Flowers for Dr. Xiaogang Deng                                                                                                                   | -\$98.79            |
|              | Fee to Paypal (membership fee processing)                                                                                                       | -\$59.72            |
| Balance      | As of 11/11/19                                                                                                                                  | \$8,692.35          |



\$7,184.51

Projected





#### Manage Form 990-N (e-Postcard)

#### Home | Security Profile | Logout

| EIN        | Organization Name                                          | Tax<br>Year | End Date   | Created<br>On | Status   | Submission ID        | Action                   |
|------------|------------------------------------------------------------|-------------|------------|---------------|----------|----------------------|--------------------------|
| 38-3853947 | ASSOCIATION OF CHINESE<br>CRIMINOLOGY JUSTICE IN<br>THE US | 2015        | 11-30-2016 | 03-14-2017    | Pending  | 10065520170730911893 | Get<br>Updated<br>Status |
| 38-3853947 | ASSOCIATION OF CHINESE<br>CRIMINOLOGY JUSTICE IN<br>THE US | 2016        | 11-30-2017 | 03-29-2018    | Rejected | 10065520180881856533 |