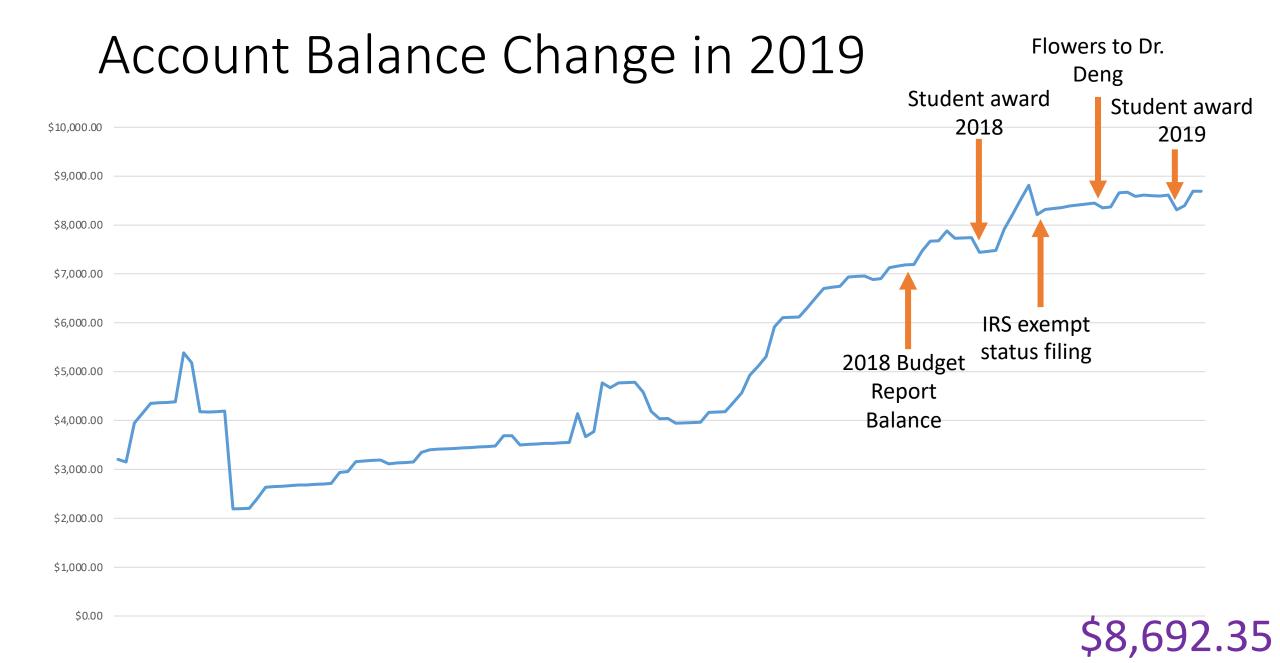

# Financial Report (Nov. 2018 – Nov. 2019)

|              |                                                                                                                                                 | Treasurer: Siyu Liu |
|--------------|-------------------------------------------------------------------------------------------------------------------------------------------------|---------------------|
| Last Balance | As of last report on 11/15/2018                                                                                                                 | \$7,184.51          |
|              | Total                                                                                                                                           | \$3,114.30          |
|              | Membership fees collected since last report                                                                                                     | \$3,114.30          |
| D 'I         | Donation (Zhongwei Sun)                                                                                                                         | \$134.30            |
| Deposit      | New lifetime members: Suzanne Scoggins, Jianhua Xu, Yudu Li, Yongli Fan, Jiantao Wei, Zhongwei Sun, Jian Wei, Yue Yuan, and Vicent Cheng Shing. | \$2,400.00          |
|              | Total                                                                                                                                           | -\$1,606.46         |
|              | Student award (2018)                                                                                                                            | -\$300.00           |
|              | Student award (2019)                                                                                                                            | -\$300.00           |
|              | 2018 ASC Dinner                                                                                                                                 | -\$150.00           |
| Withdrawal   | Award plaque                                                                                                                                    | -\$81.36            |
|              | Certificate holder (x12)                                                                                                                        | -\$10.59            |
|              | IRS exempt status renewal and postage                                                                                                           | -\$606.00           |
|              | Flowers for Dr. Xiaogang Deng                                                                                                                   | -\$98.79            |
|              | Fee to Paypal (membership fee processing)                                                                                                       | -\$59.72            |
| Balance      | As of 11/11/19                                                                                                                                  | \$8,692.35          |

\$7,184.51

Projected