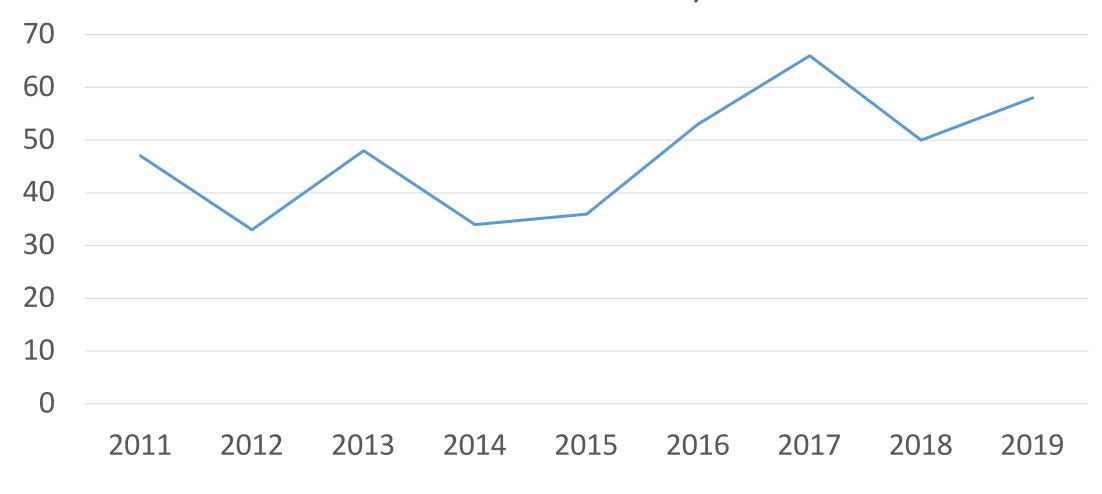

|                       |                                       |                 |                      |                                  | \$1,000                     |
| 11/15/25      |                  |              |                          |                       |                                       |                 |                      |                                  | \$1,000                     |

## Membership Update (as of 11/11/19)

- Current members (through Nov. 2019): 79
- Lifetime members: 39
- New members joined at or since ASC 2016: 50
- New members since last ASC 2017: 28
- New members since last ASC 2018: 11
- Members through 2020 or later: 75
- Online transactions: 141
- Online transactions since last ASC: 50

#### Number of Renewals by Year



### IMPORTANT!

• If you do not use a personal email address for our Google Group but a school one, please notify me (<u>siyuliu@psu.edu</u>) if you have a job change.

Direct renewal: <a href="http://acccj.org/thank-you/">http://acccj.org/thank-you/</a>